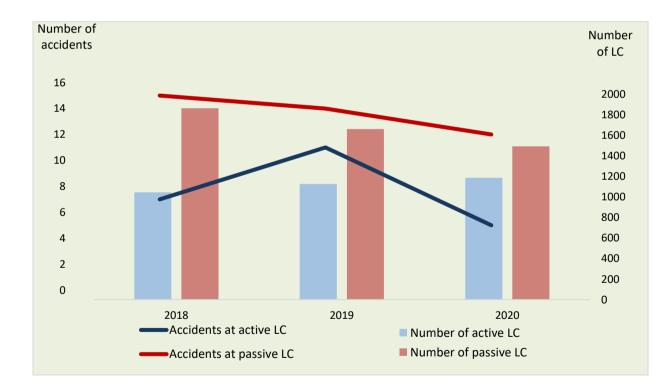

## About level crossings

|                       | 2018 | 2019 | 2020 |
|-----------------------|------|------|------|
| a. Total number of LC | 2909 | 2788 | 2681 |
| of which passive LC   | 1864 | 1661 | 1493 |
| of which active LC    | 1045 | 1127 | 1188 |

## b. Total number of accidents

of which at passive LC of which at active LC

| c. | Total | number | of fatalities |
|----|-------|--------|---------------|

of which at passive LC of which at active LC

| 2018 | 2019 | 2020 |
|------|------|------|
| 23   | 25   | 17   |
| 15   | 14   | 12   |
| 7    | 11   | 5    |